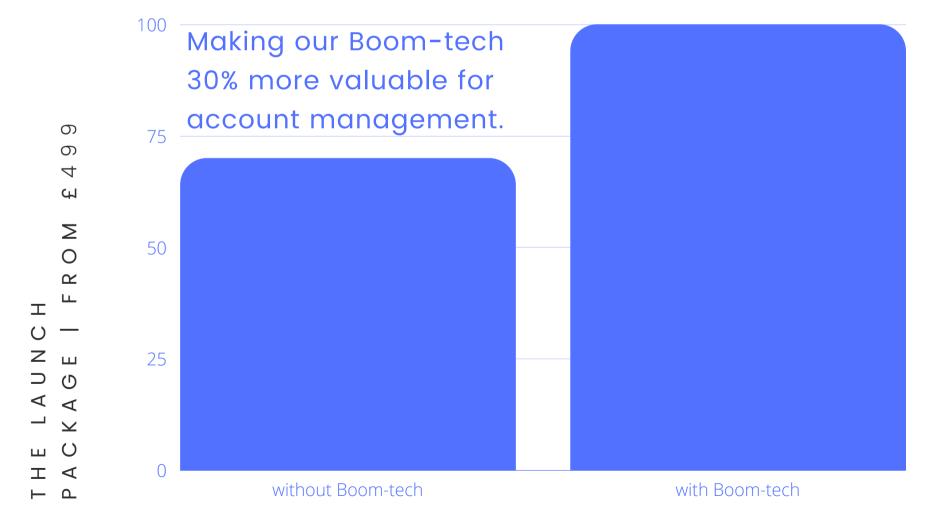

#### centralise

Boom has access to bespoke technology that works to filter and centralise candidates for you. This top of the range tech presents a long list of matching candidates.

we have successfully placed over 700 young people into starter roles in the last year.

)8.

Our technology increases transparency, the accuracy of applications and the speed of response.